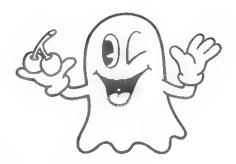

Note: Ghosts eyes will always be Black and White

**Blinky Shocked** 

**Blinky Scared** 

**Inky Surprised** 

**Ghost Gang** 

Note: Ghosts eyes will always be Black and White